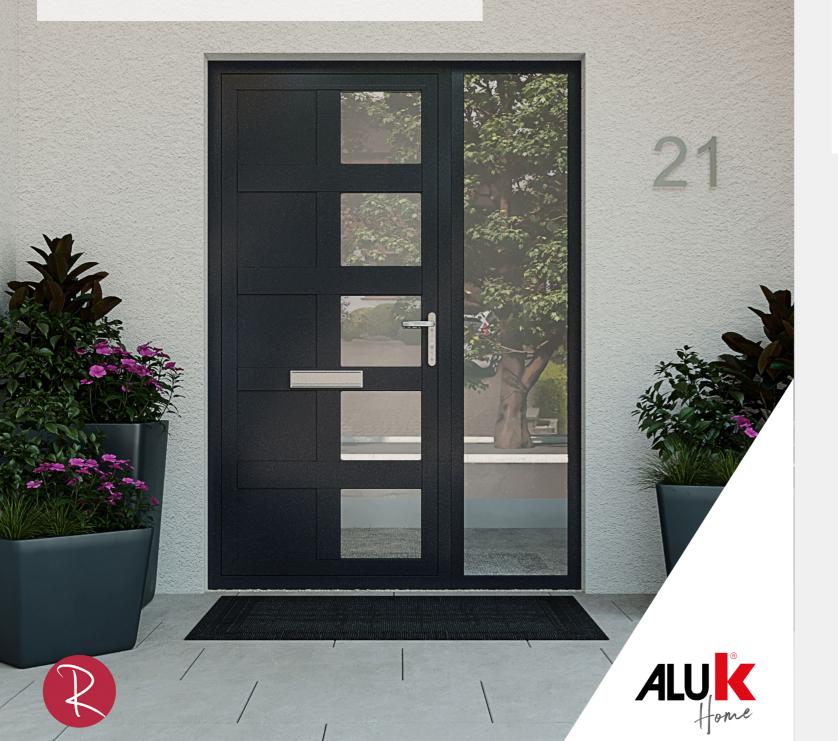

# OPTIO 58BD HI ENTRANCE DOOR

Enjoy a warm welcome every day with our sleek and stylish aluminium Entrance door.

# A WARM WELCOME EVERY DAY

Enjoy a warm welcome every day with our sleek and stylish OPTIO 58BD HI Entrance door. Reliable and versatile, this good-looking door will keep your home safe and warm. Excellent weather performance and thermal break technology combine to deliver a highly energy-efficient door that also boasts concealed locks and security hardware for extra peace of mind.

# COME AND GO IN STYLE

Designed to complement our much-loved window range, the 58BD HI Entrance offers a wide range of styles – from traditional Victorian to the ultra-modern. Every entrance door in the range is available in single and double configurations. Create your door your way with our wide range of frame and hardware styles, including a variety of panel and glazing options.

Make a real statement with a bold choice from our AluK Colour Collection, specifically designed to bring you the latest in colour and textured finishes that give your home that extra level of personalisation.