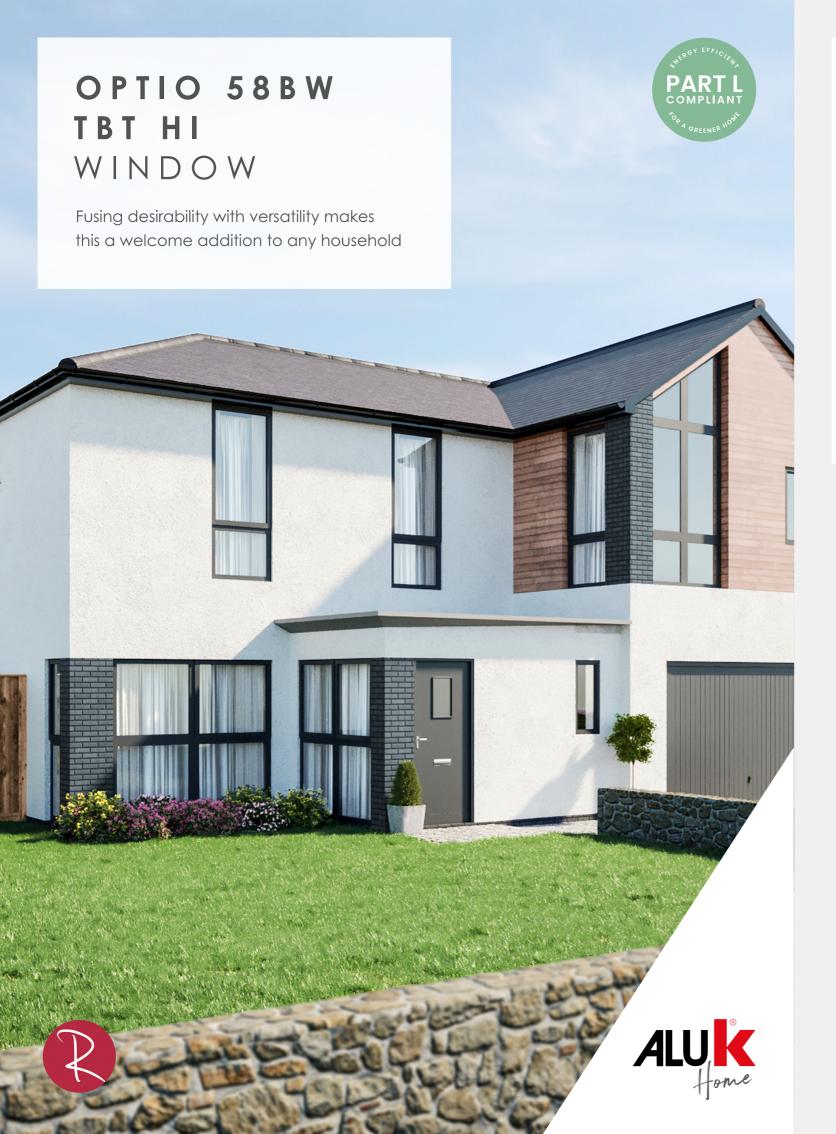

## TURN LIFE AROUND

Fusing desirability with versatility makes the OPTIO 58BW TBT a welcome addition to any household. Simply tilt to allow for the flow of fresh air into your home without sacrificing safety and security. Then turn to fully open to allow ease of cleaning, or as a safe escape route in the event of an emergency. The 58BW TBT is at home in any style of property, from the ground floor upward.

## MATCH YOUR STYLE

Clean lines and easy operation mean the 58BW TBT is right at home in your new build or existing home. Choose from a wide range of openings and customise your windows in contemporary or square sash designs. Then take your design a step further with the perfect colour and textured finish from the AluK Colour Collection for that extra level of personalisation.

# SAFE AND SOUND

With excellent air, water and wind resistance test results, this window has been designed to keep your home warm and withstand the worst of the British weather. With full PAS 24 accreditation, your new windows will leave you feeling totally safe as well as stylish.