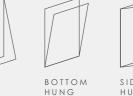

#### Frame styles

CONTEMPORARY

Configurations

Technical data

| U-value (double glazing)   | 1.4 W/m²K             |
|----------------------------|-----------------------|
| U-value (triple glazing)   | 1.2 W/m²K             |
| Window Energy Rating (WER) | B - C                 |
| Air Permeability           | Class 4 (600 Pa)      |
| Water Tightness            | Class 9a (600 Pa)     |
| Wind Resistance            | Class E2400 (2400 Pa) |
| Max size - Top Hung        | 1750 w x 2500 h       |
| Max size - Side Hung       | 838 w x 1750 h        |
| PAS 24                     | ✓                     |
|                            |                       |