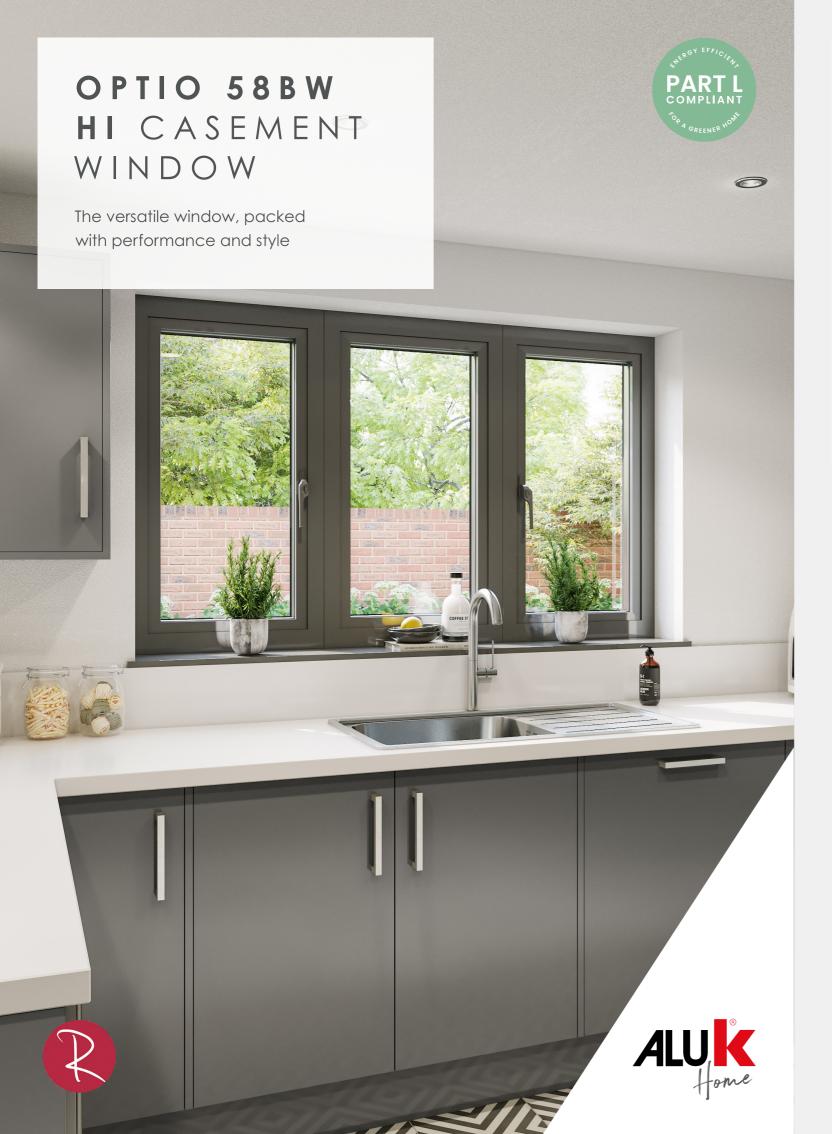

## DESIGNED AROUND YOU

Packed with versatile design choices, flexible configurations, and high energy performance, the OPTIO 58BW Casement is the window of choice for modern living. Whether your home is a Victorian semi, a country cottage, a Georgian townhouse or a contemporary self-build, with the OPTIO casement window there'll be a choice for you.

## MATCH YOUR STYLE

Create your window your way; blend in or stand out with our range of customisations and colours. From a choice of sash styles, openings, configurations and glazing bars, to our AluK colour range specifically designed to bring you the latest in colour and textured finishes, the 58BW Casement range gives your home that extra level of personalisation.

# SAFE AND SOUND

With excellent air, water and wind resistance test results, this window has been designed to keep your home warm and withstand the worst of the British weather. With full PAS 24 accreditation, your new windows will leave you feeling totally safe as well as stylish.