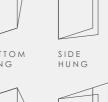

#### Frame styles

CONTEMPORARY

Configurations

Technical data

| U-value (double glazing)   | 1.4 W/m²K             |
|----------------------------|-----------------------|
| U-value (triple glazing)   | 1.2 W/m²K             |
| Window Energy Rating (WER) | B - C                 |
| Air Permeability           | Class 4 (600 Pa)      |
| Water Tightness            | Class 9a (600 Pa)     |
| Wind Resistance            | Class E2400 (2400 Pa) |
| Max size - Top Hung        | 1750 w x 2500 h       |
| Max size - Side Hung       | 838 w x 1750 h        |
| PAS 24                     | ✓                     |
|                            |                       |