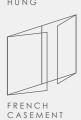

#### Frame styles

CONTEMPORARY

Configurations

Technical data

| U-value (double glazing)   | 1.4 W/m²K             |
|----------------------------|-----------------------|
| U-value (triple glazing)   | 1.2 W/m²K             |
| Window Energy Rating (WER) | B - C                 |
| Air Permeability           | Class 4 (600 Pa)      |
| Water Tightness            | Class 9a (600 Pa)     |
| Wind Resistance            | Class E2400 (2400 Pa) |
| Max size - Top Hung        | 1750 w x 2500 h       |
| Max size - Side Hung       | 838 w x 1750 h        |
| PAS 24                     | ✓                     |
|                            |                       |