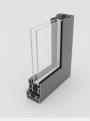

#### Frame styles

CONTEMPORARY

Configurations

Technical data

| U-value (double glazing)   | 1.4 W/m²K             |
|----------------------------|-----------------------|
| U-value (triple glazing)   | 1.2 W/m²K             |
| Window Energy Rating (WER) | B - C                 |
| Air Permeability           | Class 4 (600 Pa)      |
| Water Tightness            | Class 9a (600 Pa)     |
| Wind Resistance            | Class E2400 (2400 Pa) |
| Max size - Top Hung        | 1750 w x 2500 h       |
| Max size - Side Hung       | 838 w x 1750 h        |
| PAS 24                     | ✓                     |
|                            |                       |