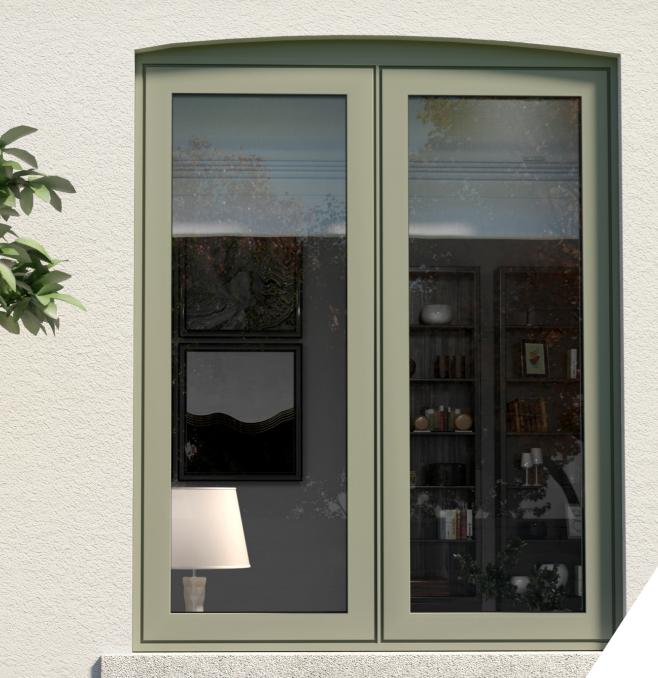

## A FLAWLESS FLUSH FINISH

Less is most definitely more when it comes to the OPTIO 58BW Flush window. With a high end, minimalist frame design and slim sightlines, the 58BW Flush is the perfect choice for contemporary new build and refurbishment projects. With a choice of slim sashes and a range of window configuration options, the 58BW Flush can be used to achieve a sleek, minimal aesthetic to suit any project.

### MATCH YOUR STYLE

That desirable flush shadow line can be customised with a choice of flat or chamfered sash styles to suit your property. Add glazing bars for period charm or frame your outside view with large picture windows. With a wide range of configurations, from French Casement to bay windows, and the latest in colour and textured finishes, the 58BW Flush allows you to create your window your way.