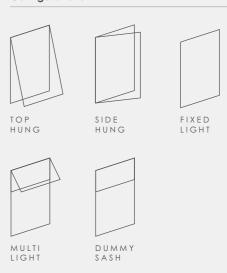

home warm and withstand the worst of the British weather. With full PAS 24 accreditation your new windows will leave you feeling totally safe as well as stylish.

## THE FINER DETAILS

#### Frame styles



#### Technical data

| U-value (double glazing)   | 1.4 W/m²K             |
|----------------------------|-----------------------|
| U-value (triple glazing)   | 1.2 W/m²K             |
| Window Energy Rating (WER) | B - C                 |
| Air Permeability           | Class 4 (600 Pa)      |
| Water Tightness            | Class 9a (600 Pa)     |
| Wind Resistance            | Class E2400 (2400 Pa) |
| Max size Top Hung          | 1750mm w x 2500mm h   |
| Max size Side Hung         | 1300mm w x 1750mm h   |
| PAS 24                     | ✓                     |

#### Configurations