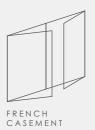

### MATCH YOUR STYLE

That desirable flush shadow line can be customised with a choice of flat or chamfered sash styles to suit your property. Add glazing bars for period charm or frame your outside view with large picture windows. With a wide range of configurations, from French Casement to bay windows, and the latest in colour and textured finishes, the 58BW Flush allows you to create your window your way.

#### Configurations