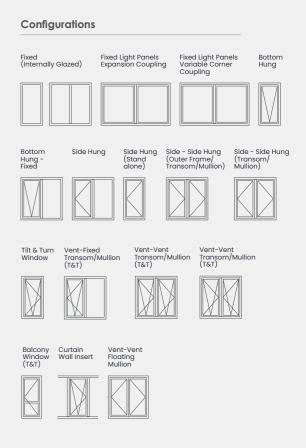

### MODERN, MINIMAL AESTHETICS AND HIGH PERFORMANCE

Our highest-performing window meets the most demanding British and European performance requirements in terms of thermal, weathering and security.

With a choice of slim sashes and a range of window configurations, the 77IW / IWE is perfect for contemporary new-build projects. The slim frames allow for a larger glass area which means more light to flood your home.