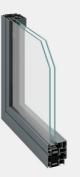

## THE FINER DETAILS

Frame styles

| Technical data           | 77IW             |
|--------------------------|------------------|
| U-value (double glazing) | 1.2 W/m²K        |
| U-value (triple glazing) | 0.8 W/m²K        |
| Air Permeability         | Class 4 (600 Pa) |
| Water Tightness          | E1050 (1200 Pa)  |
| Wind Resistance          | C5 (2000 Pa)     |
| Max Vent Weight          | 130kg            |
| PAS 24 & SBD             | $\checkmark$     |